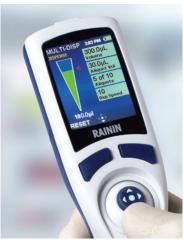

### Faster throughput

Speed plate work with the Rainin E4 XLS+ electronic multichannel pipettes. Specialized modes streamline how you transfer multiple aliquots, perform serial dilutions and program complex pipetting routines.

### **E4 XLS+ Multichannel**

| MT-Order No.   | Description        | Volume Range    |
|----------------|--------------------|-----------------|
| 8-Channel      |                    |                 |
| 17013802       | L8-10XLS+          | 0,5-10 μL       |
| 17013803       | L8-20XLS+          | 2–20 µL         |
| 17013804       | L8-50XLS+          | 5–50 μL         |
| 17013805       | L8-200XLS+         | 20–200 μL       |
| 17013806       | L8-300XLS+         | 20–300 μL       |
| 17014496       | L8-1200XLS+        | 100–1200 μL     |
| 12-Channel     |                    |                 |
| 17013807       | L12-10XLS+         | 0,5-10 μL       |
| 17013808       | L12-20XLS+         | 2–20 μL         |
| 17013809       | L12-50XLS+         | 5–50 μL         |
| 17013810       | L12-200XLS+        | 20–200 μL       |
| 17013811       | L12-300XLS+        | 20–300 μL       |
| 17014497       | L12-1200XLS+       | 100–1200 μL     |
| Painin LTS nin | ettes are desianea | for use with LT |