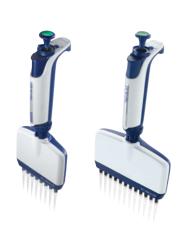

### Pipet-Lite XLS+ Multichannel

### Lightweight

At last... comfort and performance, even after hours of pipetting!
Rainin XLS+ multichannels are lightweight, yet balanced and substantial, with a fit, feel and finish that is truly world class.

### Greater control

Rainin XLS+ multichannels are among the easiest and the most responsive multichannel pipettes you'll ever use. On all models and volume ranges, operation is smooth and absolutely consistent from start to finish.