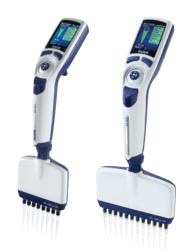

### **E4 XLS+ Multichannel**

| MT-Order No.   | Description        | Volume Range    |
|----------------|--------------------|-----------------|
| 8-Channel      |                    |                 |
| 17013802       | L8-10XLS+          | 0,5-10 μL       |
| 17013803       | L8-20XLS+          | 2–20 µL         |
| 17013804       | L8-50XLS+          | 5–50 μL         |
| 17013805       | L8-200XLS+         | 20–200 μL       |
| 17013806       | L8-300XLS+         | 20–300 μL       |
| 17014496       | L8-1200XLS+        | 100–1200 μL     |
| 12-Channel     |                    |                 |
| 17013807       | L12-10XLS+         | 0,5-10 μL       |
| 17013808       | L12-20XLS+         | 2–20 μL         |
| 17013809       | L12-50XLS+         | 5–50 μL         |
| 17013810       | L12-200XLS+        | 20–200 μL       |
| 17013811       | L12-300XLS+        | 20–300 μL       |
| 17014497       | L12-1200XLS+       | 100–1200 μL     |
| Painin LTS nin | ettes are desianea | for use with LT |

### Faster throughput

Speed plate work with the Rainin E4 XLS+ electronic multichannel pipettes. Specialized modes streamline how you transfer multiple aliquots, perform serial dilutions and program complex pipetting routines.