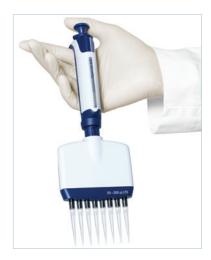

### Lightweight

At last... comfort and performance, even after hours of pipetting!
Rainin XLS+ multichannels are lightweight, yet balanced and substantial, with a fit, feel and finish that is truly world class.

### Greater control

Rainin XLS+ multichannels are among the easiest and the most responsive multichannel pipettes you'll ever use. On all models and volume ranges, operation is smooth and absolutely consistent from start to finish.