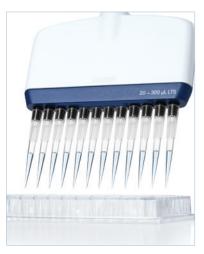

### Faster throughput

Speed plate work with the Rainin E4 XLS+ electronic multichannel pipettes. Specialized modes streamline how you transfer multiple aliquots, perform serial dilutions and program complex pipetting routines.