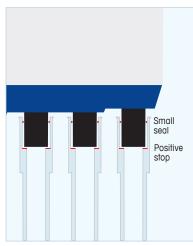

### **Lightest touch**

Choose Rainin's patented LiteTouch System (LTS) for ergonomics and ease of use. With a small seal and positive stop, tips load quickly, seal perfectly and are easy to eject.

### **Channel consistency**

With a small seal and positive stop, LTS provides a fast, perfect seal across all channels. No rocking or hand-tightening required... ever! Perfect seals result in consistent sample pickup on all channels – first time, every time.