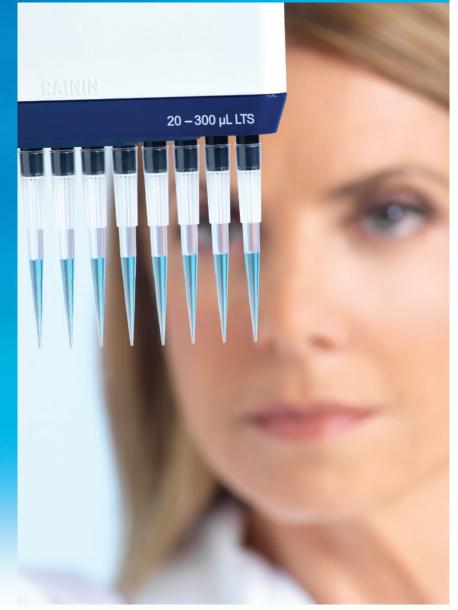

# Rainin XLS+ Multichannels Lightweight, Superior Performance

The new Rainin XLS+™ multichannel pipettes by METTLER TOLEDO raise the bar on multichannel pipetting and performance. The new models are up to 35% lighter, which means they are easier to maneuver and easy on your hands, even after hours of pipetting.

XLS+ pipettes are Rainin's most technically and ergonomically advanced multichannels available. Equipped with Rainin's patented LiteTouch™ System (LTS™) technology, these multichannel pipettes are easy on your hands and deliver precise and consistent sample pickup across all channels. Built rugged and with premium quality materials, these multichannels will deliver years of consistent, reliable service. And like all Rainin XLS+ pipettes, the embedded RFID tag supports advanced calibration tracking.

### Lightweight

At last... comfort and performance, even after hours of pipetting!
Rainin XLS+ multichannels are lightweight, yet balanced and substantial, with a fit, feel and finish that is truly world class.