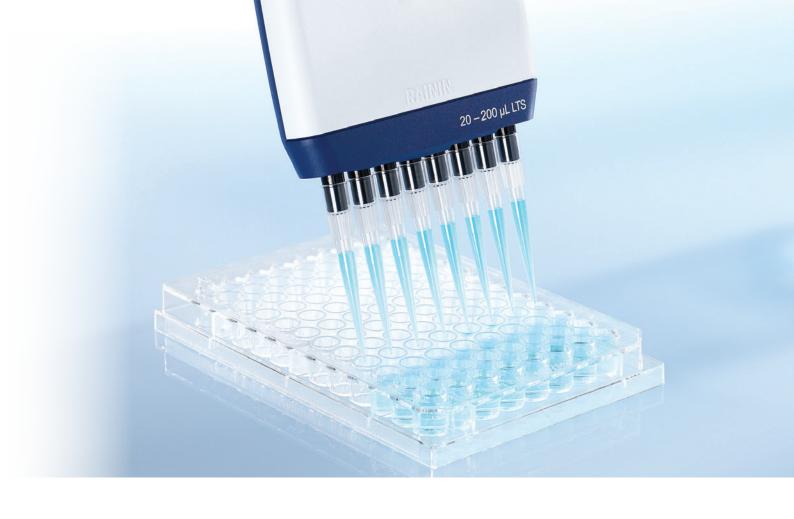

# Rainin XLS+ Multichannels Lightweight, Superior Performance

The new Rainin XLS+™ multichannel pipettes by METTLER TOLEDO raise the bar on multichannel pipetting and performance. The new models are up to 35% lighter, which means they are easier to maneuver and easy on your hands, even after hours of pipetting.

XLS+ pipettes are Rainin's most technically and ergonomically advanced multichannels available. Equipped with Rainin's patented LiteTouch™ System (LTS™) technology, these multichannel pipettes are easy on your hands and deliver precise and consistent sample pickup across all channels. Built rugged and with premium quality materials, these multichannels will deliver years of consistent, reliable service. And like all Rainin XLS+ pipettes, the embedded RFID tag supports advanced calibration tracking.

### Faster throughput

Speed plate work with the Rainin E4 XLS+ electronic multichannel pipettes. Specialized modes streamline how you transfer multiple aliquots, perform serial dilutions and program complex pipetting routines.