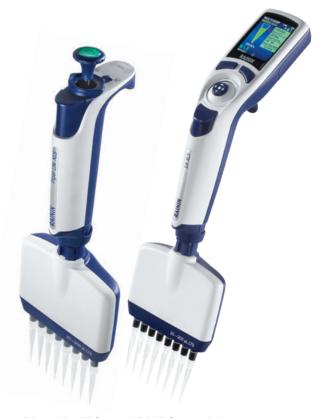

Pipet-Lite XLS+ and E4 XLS+ models

### **Rainin XLS+ Multichannel Pipettes**

### Manual and Electronic Models

### Pipet-Lite XLS+ Multichannel

### **E4 XLS+ Multichannel**

| MT-Order No.   | Description        | Volume Range    |
|----------------|--------------------|-----------------|
| 8-Channel      |                    |                 |
| 17013802       | L8-10XLS+          | 0,5-10 μL       |
| 17013803       | L8-20XLS+          | 2–20 µL         |
| 17013804       | L8-50XLS+          | 5–50 μL         |
| 17013805       | L8-200XLS+         | 20–200 μL       |
| 17013806       | L8-300XLS+         | 20–300 μL       |
| 17014496       | L8-1200XLS+        | 100–1200 μL     |
| 12-Channel     |                    |                 |
| 17013807       | L12-10XLS+         | 0,5-10 μL       |
| 17013808       | L12-20XLS+         | 2–20 μL         |
| 17013809       | L12-50XLS+         | 5–50 μL         |
| 17013810       | L12-200XLS+        | 20–200 μL       |
| 17013811       | L12-300XLS+        | 20–300 μL       |
| 17014497       | L12-1200XLS+       | 100–1200 μL     |
| Painin LTS nin | ettes are desianea | for use with LT |